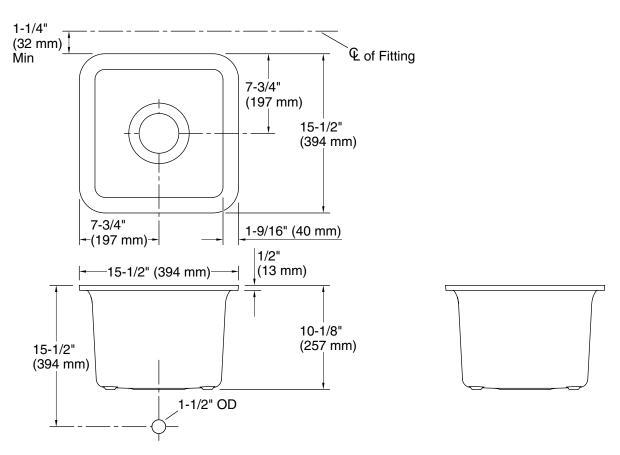

## **Technical Information**

All product dimensions are nominal.

Installation: Undermount
Min. base cabinet 18" (457 mm)

width:

Bowl area: Length: 13-9/16" (344 mm)

Width: 13-9/16" (344 mm) Bowl depth: 9-1/2" (241 mm) Water depth: 9-1/2" (241 mm)

Template: 1257826-7, required, included