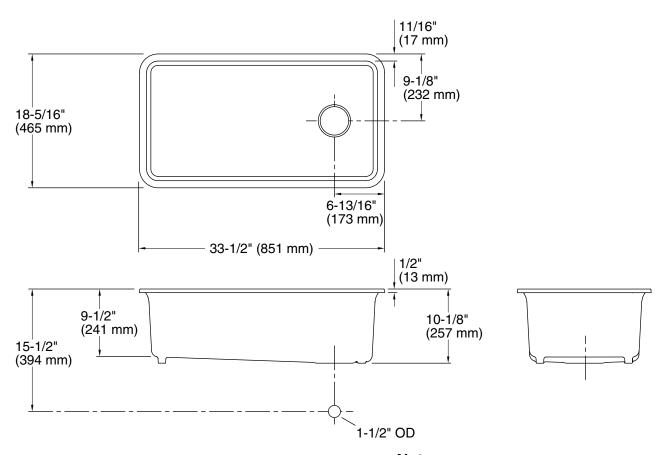

### **Technical Information**

All product dimensions are nominal.

Bowl configuration: Single Installation: Undermount Min. base cabinet 36" (914 mm)

width:

Length: 30-9/16" (777 mm) Bowl area (Only):

> Width: 15-3/8" (391 mm) Bowl depth: 9-1/2" (241 mm) Water depth: 9-1/2" (241 mm)

Drain hole: 3-7/8" (98 mm)

1256394-7, required, included Template: