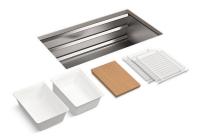

#### Features

- Single bowl
- 11" depth provides generous workspace
- Includes bamboo cutting board, two multipurpose grated racks, colander, and wash bin
- Three graduated ledges in basin allow you to place accessories at your preferred height
- Accessories stack and slide on ledges for a custom arrangement
- Beveled cone-shape basin slopes into drain, easily disposing debris
- Medium size cutting board (10"x16") included with sink covers 1/3 of sink
- 36" (914 mm) minimum base cabinet width
- Also available: Large size cutting board 21"x16" covers 2/3 sink
- Includes installation hardware

# **Included Components**

Additional Components:

5541 5542 5544

Codes/Standards

ASME A112.19.3/CSA B45.4

KOHLER® Stainless Steel Sinks Lifetime Limited Warranty See website for detailed warranty information.