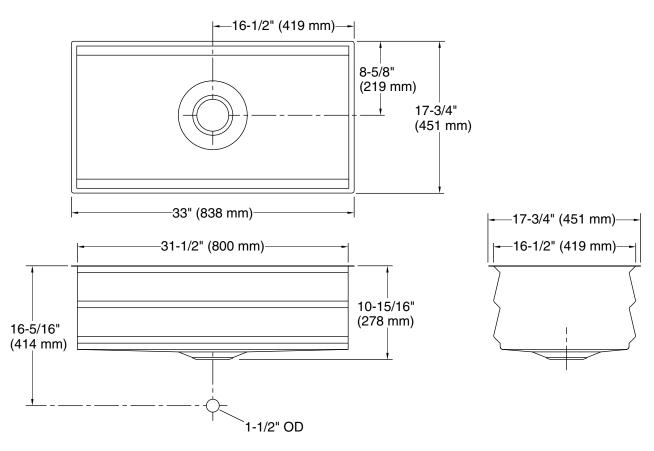

# **Technical Information**

| All product dimensions are nominal. |                                                                                                              |
|-------------------------------------|--------------------------------------------------------------------------------------------------------------|
| Bowl configuration:                 | Single                                                                                                       |
| Installation:                       | Undermount                                                                                                   |
| Min. base cabinet<br>width:         | 36" (914 mm)                                                                                                 |
| Bowl area (Only):                   | Length: 31-1/2" (800 mm)<br>Width: 16-1/2" (419 mm)<br>Bowl depth: 10" (254 mm)<br>Water depth: 10" (254 mm) |
| Drain hole:                         | 3-3/4" (94 mm)                                                                                               |
| Template:                           | 1093327-7, required, included                                                                                |