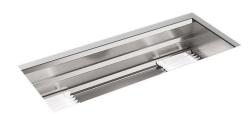

#### Features

- Single bowl
- 10" (254 mm) depth provides generous workspace
- Three graduated ledges in basin allow you to place accessories at your preferred height
- Accessories stack and slide on ledges for a custom arrangement
- Beveled cone-shape basin slopes into drain, easily disposing debris
- Works with all standard countertop thicknesses. Pairs best with 30 mm countertop thickness if a flush surface between counter and cutting board is desired
- Sink drain with strainer sold separately

#### Material

Fabricated 18-gauge stainless steel