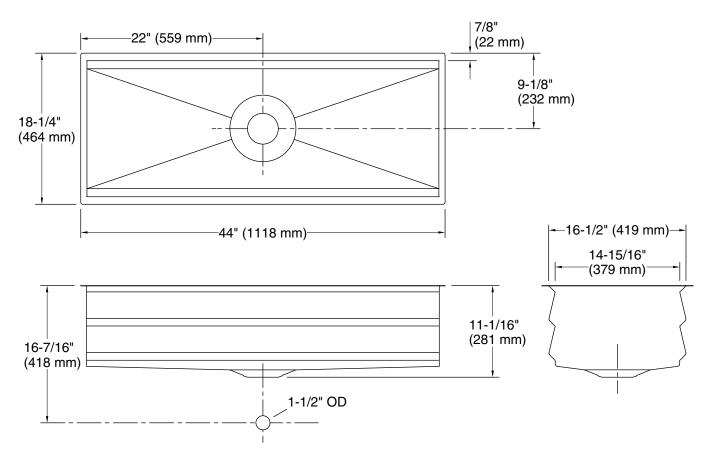

#### **Technical Information**

| All product dimensions are nominal. |                                                                                                                         |
|-------------------------------------|-------------------------------------------------------------------------------------------------------------------------|
| Installation:                       | Undermount                                                                                                              |
| Min. base cabinet<br>width:         | 48" (1219 mm)                                                                                                           |
| Bowl area (Only):                   | Length: 42-1/2" (1080 mm)<br>Width: 14-15/16" (379 mm)<br>Bowl depth: 10-1/8" (257 mm)<br>Water depth: 10-1/8" (257 mm) |
| Drain hole:                         | 3-3/4" (94 mm)                                                                                                          |
| Template:                           | 1311447-7, required, included                                                                                           |